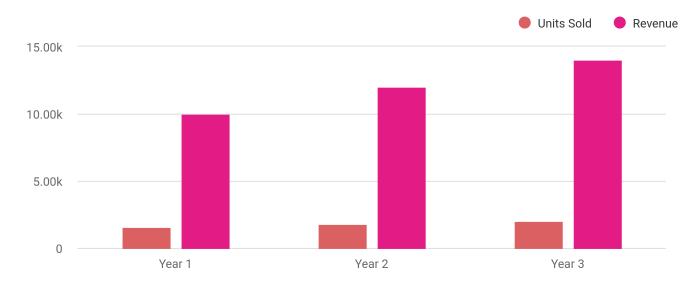

#### Units Sold v/s Revenue

| Financial Year | Units Sold | Revenue  |
|----------------|------------|----------|
| Year 1         | 1,550      | \$10,000 |
| Year 2         | 1,800      | \$12,000 |
| Year 3         | 2,050      | \$14,000 |