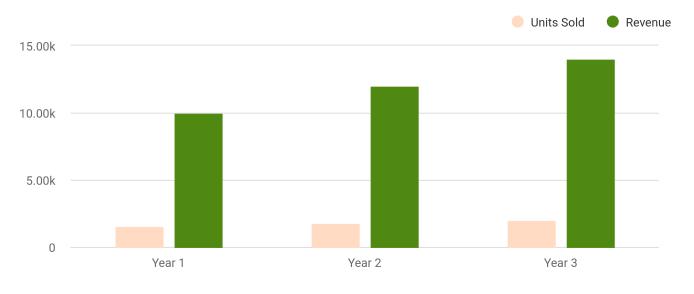

#### Units Sold v/s Revenue

| Financial Year | Units Sold | Revenue  |
|----------------|------------|----------|
| Year 1         | 1,550      | \$10,000 |
| Year 2         | 1,800      | \$12,000 |
| Year 3         | 2,050      | \$14,000 |