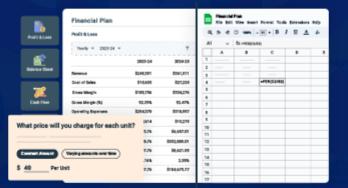

## **Financial Plan**

Profit & loss statement Cash flow statement Balance sheet Break-even Point Financing needs

| REMEMBER                                                                                                                                                                                        | When writing the financial plan section of a business plan, it's important to provide a comprehensive overview of your financial projections for the first few years of your business, You may provide the following:<br>To unlock help try Upmetrics! |                |                |                                 |  |  |
|-------------------------------------------------------------------------------------------------------------------------------------------------------------------------------------------------|--------------------------------------------------------------------------------------------------------------------------------------------------------------------------------------------------------------------------------------------------------|----------------|----------------|---------------------------------|--|--|
| Q Help tip                                                                                                                                                                                      | ➡ Electronic Shop Business Plan                                                                                                                                                                                                                        |                |                |                                 |  |  |
| To create an effective introduction for your "Financial Plan" chapter, begin by stressing the critical role of a well-structured financial plan in the success of your venture.                 |                                                                                                                                                                                                                                                        |                |                |                                 |  |  |
|                                                                                                                                                                                                 |                                                                                                                                                                                                                                                        |                |                | To unlock help try Upmetrics! 🔒 |  |  |
| Start writing here                                                                                                                                                                              |                                                                                                                                                                                                                                                        |                |                |                                 |  |  |
| Q Help tip                                                                                                                                                                                      |                                                                                                                                                                                                                                                        |                |                |                                 |  |  |
| Describe details such as projected revenue, operational costs, and service costs in your projected profit and loss statement. Make sure to include your business's expected net profit or loss. |                                                                                                                                                                                                                                                        |                |                |                                 |  |  |
|                                                                                                                                                                                                 |                                                                                                                                                                                                                                                        |                |                | To unlock help try Upmetrics! 🔒 |  |  |
| Profit & loss statement                                                                                                                                                                         |                                                                                                                                                                                                                                                        |                |                |                                 |  |  |
|                                                                                                                                                                                                 |                                                                                                                                                                                                                                                        | 2024           | 2025           | 2026                            |  |  |
| Revenue                                                                                                                                                                                         |                                                                                                                                                                                                                                                        | \$2,145,842.10 | \$4,084,464.80 | \$6,954,812.50                  |  |  |
| Sale of Electronics                                                                                                                                                                             |                                                                                                                                                                                                                                                        | \$1,419,192    | \$2,023,428    | \$2,884,916                     |  |  |

| 2024         | 2025                                                                     | 2026                                                                                              |
|--------------|--------------------------------------------------------------------------|---------------------------------------------------------------------------------------------------|
| 7,096        | 10,117                                                                   | 14,425                                                                                            |
| \$200        | \$200                                                                    | \$200                                                                                             |
| \$201,178.50 | \$255,143                                                                | \$323,588                                                                                         |
| 4,024        | 5,103                                                                    | 6,472                                                                                             |
| \$50         | \$50                                                                     | \$50                                                                                              |
| \$525,471.60 | \$1,805,893.80                                                           | \$3,746,308.50                                                                                    |
| 2,859        | 7,111                                                                    | 13,630                                                                                            |
| \$30         | \$30                                                                     | \$30                                                                                              |
|              | 7,096<br>\$200<br>\$201,178.50<br>4,024<br>\$50<br>\$525,471.60<br>2,859 | 7,09610,117\$200\$200\$201,178.50\$255,1434,024\$,103\$50\$50\$525,471.60\$1,805,893.802,8597,111 |

| Cost Of Sales              | \$1,874,261.98 | \$2,512,233.55 | \$3,370,474.96 |
|----------------------------|----------------|----------------|----------------|
| General Costs              | \$1,874,261.98 | \$2,512,233.55 | \$3,370,474.96 |
| Product Costs              | \$1,448,501.08 | \$1,905,200.47 | \$2,504,990.87 |
| Purchase of Electronics    | \$1,341,208.95 | \$1,700,977.19 | \$2,157,250.23 |
| Shipping Costs             | \$107,292.13   | \$204,223.28   | \$347,740.64   |
| Service Costs              | \$425,760.90   | \$607,033.08   | \$865,484.09   |
| Repair Parts               | \$283,840.59   | \$404,688.70   | \$576,989.38   |
| Warranty Service Providers | \$141,920.31   | \$202,344.38   | \$288,494.71   |
|                            |                |                |                |