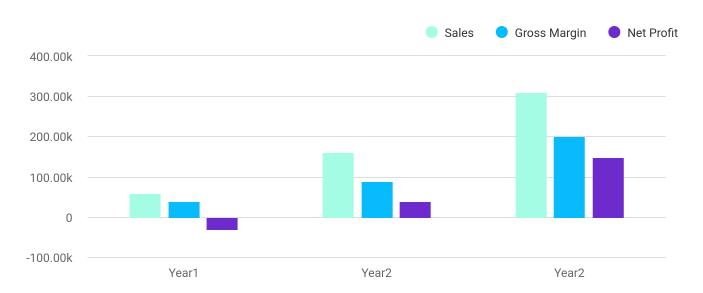

#### Net Income

| Financial Year | Sales   | Gross Margin | Net Profit |
|----------------|---------|--------------|------------|
| Year1          | 60,000  | 40,000       | -30,000    |
| Year2          | 160,000 | 90,000       | 40,000     |
| Year2          | 310,000 | 200,000      | 150,000    |

## Past Performance

| Financial Year | Sales   | Gross Margin | Net Income |
|----------------|---------|--------------|------------|
| Year1          | 60,000  | 40,000       | -30,000    |
| Year2          | 160,000 | 90,000       | 40,000     |
| Year2          | 310,000 | 200,000      | 150,000    |