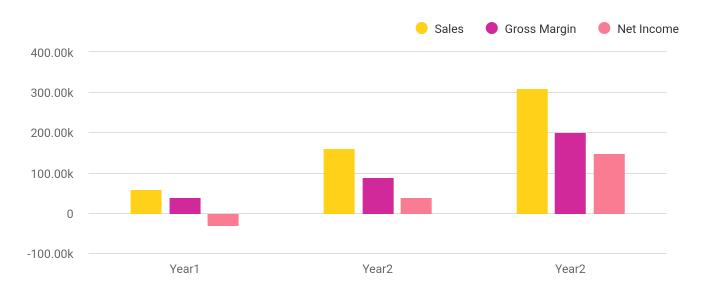

#### Net Income

| Financial Year | Sales   | Gross Margin | Net Profit |
|----------------|---------|--------------|------------|
| Year1          | 60,000  | 40,000       | -30,000    |
| Year2          | 160,000 | 90,000       | 40,000     |
| Year2          | 310,000 | 200,000      | 150,000    |

## Past Performance

| Financial Year | Sales   | Gross Margin | Net Income |
|----------------|---------|--------------|------------|
| Year1          | 60,000  | 40,000       | -30,000    |
| Year2          | 160,000 | 90,000       | 40,000     |
| Year2          | 310,000 | 200,000      | 150,000    |